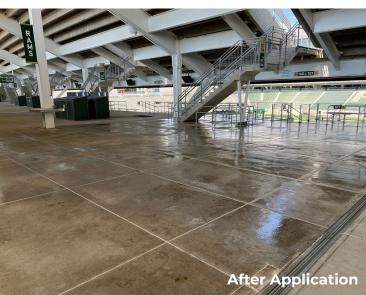

#### THE SOLUTION

The **TechCrete 2500 Waterproofing Agent** creates a long-term barrier against water entry and enhances concrete durability.

The TechCrete 2500 interacts with the calcium contained within the concrete to form a calcium silicate gel. This creates a barrier against moisture and environmental contaminants. It is also designed to seal current and future non-structural cracks and will remain active in the concrete to self-repair future non-structural cracks when it comes in contact with water.

## THE RESULTS

The contractor was able to apply the TechCrete 2500 system using only four employees, a bucket on a cart, a sump pump, and a hose with a sprayer. Two employees cleaned the concrete with a power washer and the other two applied the TechCrete. They were able to complete very large areas in a short amount of time which saved them a lot of money on labor. Each area was almost completely dry and ready for foot traffic by the time that the next area was completed.