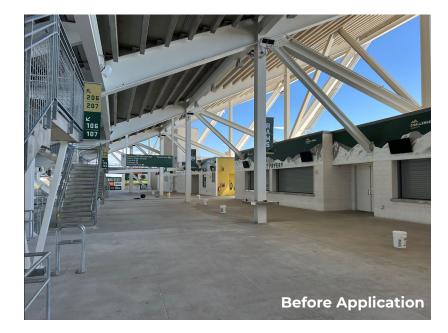

#### THE CHALLENGE

Create a long-term barrier within the stadium's concrete to protect against water entry and enhance concrete durability to handle the 26,000+ attendees that use it. The application needed to be quick with little to no downtime in anticipation of fall football and the start of fall classes.