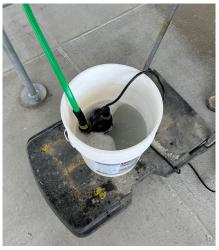

The **TechCrete Accelerating Agent** is used with the TechCrete 2500 system to decrease the time between application and use.

Only two employees were needed to apply the product using a cart and a sump attached to a garden hose & sprayer.

## THE RESULTS

The contractor was able to apply the TechCrete 2500 system using only four employees, a bucket on a cart, a sump pump, and a hose with a sprayer. Two employees cleaned the concrete with a power washer and the other two applied the TechCrete. They were able to complete very large areas in a short amount of time which saved them a lot of money on labor. Each area was almost completely dry and ready for foot traffic by the time that the next area was completed.

Sump pump with a garden hose & sprayer.

Product was almost dry and ready for foot traffic in under an hour.