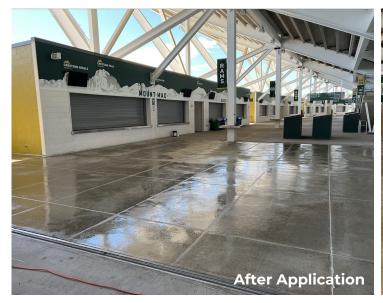

#### THE SOLUTION

The **TechCrete 2500 Waterproofing Agent** creates a long-term barrier against water entry and enhances concrete durability.

The TechCrete 2500 interacts with the calcium contained within the concrete to form a calcium silicate gel. This creates a barrier against moisture and environmental contaminants. It is also designed to seal current and future non-structural cracks and will remain active in the concrete to self-repair future non-structural cracks when it comes in contact with water.

## THE RESULTS

The contractor was able to apply the TechCrete 2500 system using only four employees, a bucket on a cart, a sump pump, and a hose with a sprayer. Two employees cleaned the concrete with a power washer and the other two applied the TechCrete. They were able to complete very large areas in a short amount of time which saved them a lot of money on labor. Each area was almost completely dry and ready for foot traffic by the time that the next area was completed.