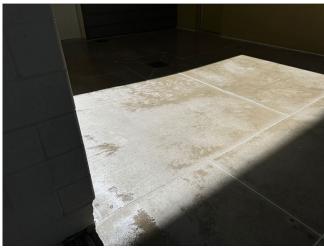

## THE RESULTS

The contractor was able to apply the TechCrete 2500 system using only four employees, a bucket on a cart, a sump pump, and a hose with a sprayer. Two employees cleaned the concrete with a power washer and the other two applied the TechCrete. They were able to complete very large areas in a short amount of time which saved them a lot of money on labor. Each area was almost completely dry and ready for foot traffic by the time that the next area was completed.

Sump pump with a garden hose & sprayer.

Product was almost dry and ready for foot traffic in under an hour.