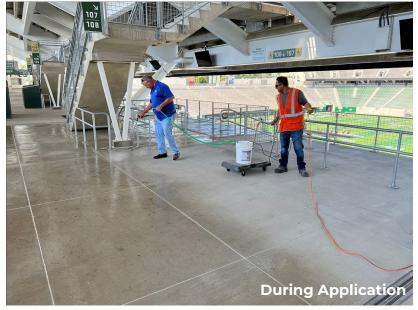

The **TechCrete Accelerating Agent** is used with the TechCrete 2500 system to decrease the time between application and use.

Only two employees were needed to apply the product using a cart and a sump attached to a garden hose & sprayer.

## THE RESULTS

The contractor was able to apply the TechCrete 2500 system using only four employees, a bucket on a cart, a sump pump, and a hose with a sprayer. Two employees cleaned the concrete with a power washer and the other two applied the TechCrete. They were able to complete very large areas in a short amount of time which saved them a lot of money on labor. Each area was almost completely dry and ready for foot traffic by the time that the next area was completed.

Sump pump with a garden hose & sprayer.

Product was almost dry and ready for foot traffic in under an hour.