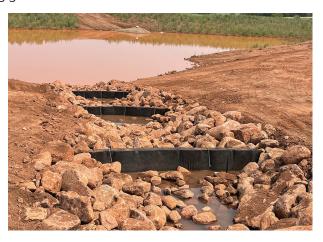

## Muscle Wall Installations for Erosion Control & Stormwater Management

Bowman Construction Supply Supplies Muscle Wall on Recent Projects

Project One: Colorado has received exceptional rain events this year, resulting in flash flood runoff situations. To proactively strengthen an overall SWPP plan, Bowman worked with Muscle Wall and the contractor to install a series of velocity checks with 2' Muscle Wall. After just one day, we were already pushing clean water in and out of this detention pond. After a significant event that overtopped all 3 of the velocity checks, the checks are still in place and working great to slow the flow.