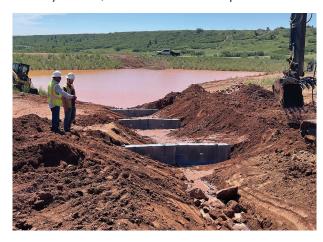

## Muscle Wall Installations for Erosion Control & Stormwater Management

Bowman Construction Supply Supplies Muscle Wall on Recent Projects

Project One: Colorado has received exceptional rain events this year, resulting in flash flood runoff situations. To proactively strengthen an overall SWPP plan, Bowman worked with Muscle Wall and the contractor to install a series of velocity checks with 2' Muscle Wall. After just one day, we were already pushing clean water in and out of this detention pond. After a significant event that overtopped all 3 of the velocity checks, the checks are still in place and working great to slow the flow.