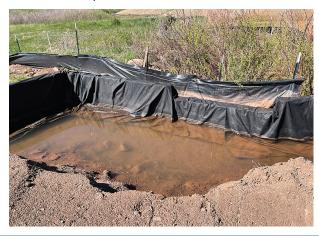

Project Two: The contractor is installing a bridge that will span a wetland area in Forest Lakes to connect two subdivision areas. During the wet season, the contractor was experiencing significant flows and erosion discharge across the wetland area. They were limited to deploying a system above ground (can't break ground in a wetland area) and outside wetland boundaries. With the exceptional rain events this year in CO, the contractor asked for a robust BMP solution that could be deployed and left in place to control large runoff events for the next year-plus of development work. They installed a 3' high Muscle Wall diversion/weir to control the runoff, settle the flow, and capture as much sediment as possible.