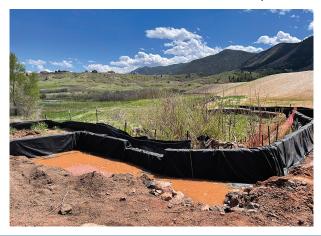

Project Two: The contractor is installing a bridge that will span a wetland area in Forest Lakes to connect two subdivision areas. During the wet season, the contractor was experiencing significant flows and erosion discharge across the wetland area. They were limited to deploying a system above ground (can't break ground in a wetland area) and outside wetland boundaries. With the exceptional rain events this year in CO, the contractor asked for a robust BMP solution that could be deployed and left in place to control large runoff events for the next year-plus of development work. They installed a 3' high Muscle Wall diversion/weir to control the runoff, settle the flow, and capture as much sediment as possible.