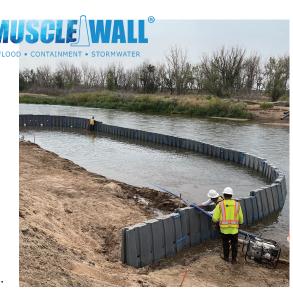

## Muscle Wall Installations for Erosion Control & Stormwater Management

Bowman Construction Supply Supplies Muscle Wall on Recent Projects

Project One: Colorado has received exceptional rain events this year, resulting in flash flood runoff situations. To proactively strengthen an overall SWPP plan, Bowman worked with Muscle Wall and the contractor to install a series of velocity checks with 2' Muscle Wall. After just one day, we were already pushing clean water in and out of this detention pond. After a significant event that overtopped all 3 of the velocity checks, the checks are still in place and working great to slow the flow.

Project Two: The contractor is installing a bridge that will span a wetland area in Forest Lakes to connect two subdivision areas. During the wet season, the contractor was experiencing significant flows and erosion discharge across the wetland area. They were limited to deploying a system above ground (can't break ground in a wetland area) and outside wetland boundaries. With the exceptional rain events this year in CO, the contractor asked for a robust BMP solution that could be deployed and left in place to control large runoff events for the next year-plus of development work. They installed a 3' high Muscle Wall diversion/weir to control the runoff, settle the flow, and capture as much sediment as possible.

#### More Information on Muscle Wall System

Muscle Wall is an innovative solution with endless applications. It's a portable, strong plastic barrier available in 8 different sizes. Primarily used to contain or divert water, Muscle Wall has various unique applications and can provide solutions for flood control, stormwater management, containment, streambank diversion, erosion control, etc.

Muscle Wall is designed to withstand the immense force of rushing or standing water and a liner can be added over the wall to help provide the most effective seal. This versatile system is quick and easy to install, reusable, optimized for storage and customizable to fit a project's needs.