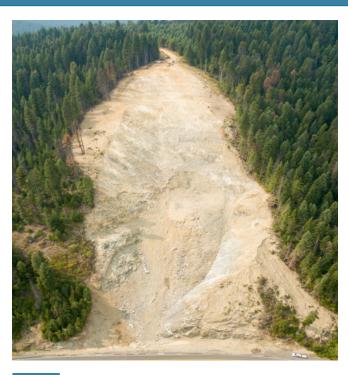

### 01 THE CHALLENGE

In Febraury 2016, a devastating landslide occurred 10 miles west of Elk City, ID along State Highway 14. Fourteen tons of debris covered the highway, leaving Elk City and other small communities completely isolated. The landslide also wiped out power lines, leaving Elk City residents without electricity. Due to the severity of the situation, a permanent and reliable solution was essential.