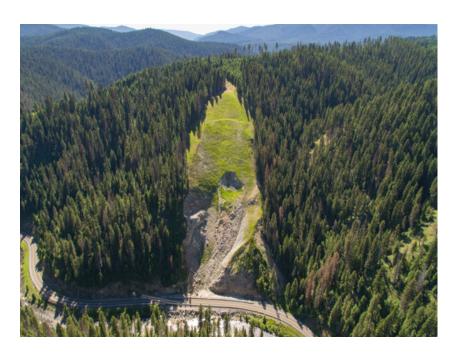

### 04 THE RESULTS

As of June 2018, the site of the Elk City landslide is fully vegetated with healthy grass. No maintenance will be required for the site and the dangerous erosion that threatened the state highway is permanently contained.