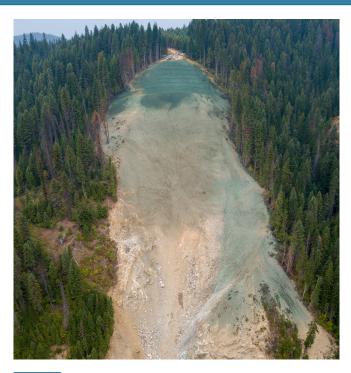

### **02** THE SOLUTION

Rocky Mountain Bio Products Biosol, Humate and Mycorrhizae was used with Hamilton Manufacturing X9000 Bonded Fiber Matrix to cover the slope and facilitate growth and provide permanent erosion control. Contractor Apex Erosion Control used their own specialized machines designed to shoot farther than standard machines to apply the products. At one point during installation, Apex's machines were able to shoot almost 500 feet down the slope, making installation efficient. Installation was completed in August 2017.