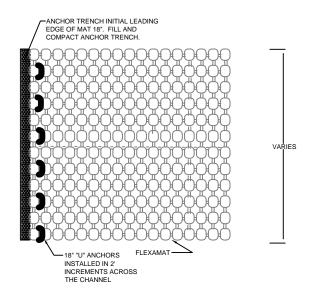

## **CONSTRUCTION NOTES:**

- GRADE CHANNEL SO THAT WATER WILL FLOW DOWN THE CENTER OF THE CHANNEL AND BE CONTAINED TO THE
  CHANNEL. ALL SUBGRADE SURFACES PREPARED FOR PLACEMENT OF MATS SHALL BE SMOOTH AND FREE OF ALL ROCKS,
  STICKS, ROOTS, OTHER PROTRUSIONS, OR DEBRIS OF ANY KIND. THE PREPARED SURFACE SHALL PROVIDE A FIRM
  UNYIELDING FOUNDATION FOR THE MATS.
- APPLY SEED DIRECTLY TO THE PREPARED SOIL PRIOR TO FLEXAMAT INSTALLATION. USE SEED PER PROJECT SPECIFICATIONS.
- 3. INSTALL FLEXAMAT ROLLS. AVAILABLE WIDTHS ARE 4', 5.5', 8', 10', 12', & 16' AVAILABLE IN CUSTOM LENGTHS. FOR WIDER WIDTHS, INSTALL MATS ADJACENT TO EACH OTHER. (CONTACT MANUFACTURER FOR DETAIL ADDRESSING LONGITUDINAL SEAMS.)
- 4. AT THE TOP OF THE CHANNEL, THE INITIAL LEADING EDGE OF FLEXAMAT EXPOSED TO CONCENTRATED FLOWS SHALL BE EMBEDDED 18" VERTICALLY INTO THE SUB GRADE TO SERVE AS AN ANCHOR TRENCH. THE TRENCH SHALL BE FILLED AND COMPACTED WITH SUITABLE FILL OR OTHER (AS SPECIFIED BY EOR).
- 5. FOR ADDITIONAL SECTIONS OF MAT, OVERLAP THE DOWNSTREAM SECTION 18" WITH UPSTREAM SECTION OF MAT. PRIOR TO INSTALLING OVERLAP, FLIP UPSTREAM MAT BACK 24". EXCAVATE 2.25" OF SOIL 18" FROM END OF UPSTREAM MAT. DOWNSTREAM SECTION IS LAID IN THE SHALLOW TRENCH. LIGHTLY SPREAD TOPSOIL OVER INITIAL EDGE. FLIP END OF UPSTREAM MAT OVER THE SOIL COVERED INITIAL LEADING EDGE OF DOWNSTREAM MAT.
- 6. INSTALL 18" "U" ANCHORS IN 2' INCREMENTS ACROSS THE OVERLAP. INSTALL ANCHORS DIRECTLY BEHIND BLOCKS. "U" ANCHORS CONSIST OF #3 REBAR "U" ANCHOR WITH 18" LEGS.
- AT THE END OF THE ARMORED CHANNEL, EMBED THE MAT 18" IN A TERMINATION TRENCH. FILL AND COMPACT TERMINATION TRENCH WITH SUITABLE FILL. (DETERMINED BY EOR)