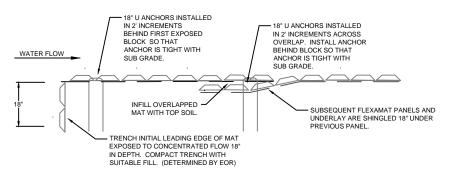

## **CONSTRUCTION NOTES:**

- GRADE CHANNEL SO THAT WATER WILL FLOW DOWN THE CENTER OF THE CHANNEL AND BE CONTAINED TO THE
  CHANNEL. ALL SUBGRADE SURFACES PREPARED FOR PLACEMENT OF MATS SHALL BE SMOOTH AND FREE OF ALL ROCKS,
  STICKS, ROOTS, OTHER PROTRUSIONS, OR DEBRIS OF ANY KIND. THE PREPARED SURFACE SHALL PROVIDE A FIRM
  UNYIELDING FOUNDATION FOR THE MATS.
- APPLY SEED DIRECTLY TO THE PREPARED SOIL PRIOR TO FLEXAMAT INSTALLATION. USE SEED PER PROJECT SPECIFICATIONS.
- 3. INSTALL FLEXAMAT ROLLS. AVAILABLE WIDTHS ARE 4', 5.5', 8', 10', 12', & 16' AVAILABLE IN CUSTOM LENGTHS. FOR WIDER WIDTHS, INSTALL MATS ADJACENT TO EACH OTHER. (CONTACT MANUFACTURER FOR DETAIL ADDRESSING LONGITUDINAL SEAMS.)
- 4. AT THE TOP OF THE CHANNEL, THE INITIAL LEADING EDGE OF FLEXAMAT EXPOSED TO CONCENTRATED FLOWS SHALL BE EMBEDDED 18" VERTICALLY INTO THE SUB GRADE TO SERVE AS AN ANCHOR TRENCH. THE TRENCH SHALL BE FILLED AND COMPACTED WITH SUITABLE FILL OR OTHER (AS SPECIFIED BY EOR).
- 5. FOR ADDITIONAL SECTIONS OF MAT, OVERLAP THE DOWNSTREAM SECTION 18" WITH UPSTREAM SECTION OF MAT. PRIOR TO INSTALLING OVERLAP, FLIP UPSTREAM MAT BACK 24". EXCAVATE 2.25" OF SOIL 18" FROM END OF UPSTREAM MAT. DOWNSTREAM SECTION IS LAID IN THE SHALLOW TRENCH. LIGHTLY SPREAD TOPSOIL OVER INITIAL EDGE. FLIP END OF UPSTREAM MAT OVER THE SOIL COVERED INITIAL LEADING EDGE OF DOWNSTREAM MAT.
- 6. INSTALL 18" "U" ANCHORS IN 2' INCREMENTS ACROSS THE OVERLAP. INSTALL ANCHORS DIRECTLY BEHIND BLOCKS. "U" ANCHORS CONSIST OF #3 REBAR "U" ANCHOR WITH 18" LEGS.
- AT THE END OF THE ARMORED CHANNEL, EMBED THE MAT 18" IN A TERMINATION TRENCH. FILL AND COMPACT TERMINATION TRENCH WITH SUITABLE FILL. (DETERMINED BY EOR)