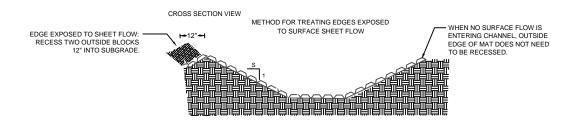

## **CONSTRUCTION NOTES:**

- GRADE CHANNEL SO THAT WATER WILL FLOW DOWN THE CENTER OF THE CHANNEL AND BE CONTAINED TO THE
  CHANNEL. ALL SUBGRADE SURFACES PREPARED FOR PLACEMENT OF MATS SHALL BE SMOOTH AND FREE OF ALL ROCKS,
  STICKS, ROOTS, OTHER PROTRUSIONS, OR DEBRIS OF ANY KIND. THE PREPARED SURFACE SHALL PROVIDE A FIRM
  UNYIELDING FOUNDATION FOR THE MATS.
- APPLY SEED DIRECTLY TO THE PREPARED SOIL PRIOR TO FLEXAMAT INSTALLATION. USE SEED PER PROJECT SPECIFICATIONS.
- 3. INSTALL FLEXAMAT ROLLS. AVAILABLE WIDTHS ARE 4', 5.5', 8', 10', 12', & 16' AVAILABLE IN CUSTOM LENGTHS. FOR WIDER WIDTHS, INSTALL MATS ADJACENT TO EACH OTHER. (CONTACT MANUFACTURER FOR DETAIL ADDRESSING LONGITUDINAL SEAMS.)
- 4. AT THE TOP OF THE CHANNEL, THE INITIAL LEADING EDGE OF FLEXAMAT EXPOSED TO CONCENTRATED FLOWS SHALL BE EMBEDDED 18" VERTICALLY INTO THE SUB GRADE TO SERVE AS AN ANCHOR TRENCH. THE TRENCH SHALL BE FILLED AND COMPACTED WITH SUITABLE FILL OR OTHER (AS SPECIFIED BY EOR).
- 5. FOR ADDITIONAL SECTIONS OF MAT, OVERLAP THE DOWNSTREAM SECTION 18" WITH UPSTREAM SECTION OF MAT. PRIOR TO INSTALLING OVERLAP, FLIP UPSTREAM MAT BACK 24". EXCAVATE 2.25" OF SOIL 18" FROM END OF UPSTREAM MAT. DOWNSTREAM SECTION IS LAID IN THE SHALLOW TRENCH. LIGHTLY SPREAD TOPSOIL OVER INITIAL EDGE. FLIP END OF UPSTREAM MAT OVER THE SOIL COVERED INITIAL LEADING EDGE OF DOWNSTREAM MAT.
- 6. INSTALL 18" "U" ANCHORS IN 2' INCREMENTS ACROSS THE OVERLAP. INSTALL ANCHORS DIRECTLY BEHIND BLOCKS. "U" ANCHORS CONSIST OF #3 REBAR "U" ANCHOR WITH 18" LEGS.
- AT THE END OF THE ARMORED CHANNEL, EMBED THE MAT 18" IN A TERMINATION TRENCH. FILL AND COMPACT TERMINATION TRENCH WITH SUITABLE FILL. (DETERMINED BY EOR)