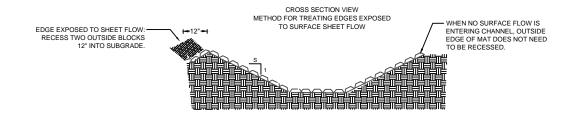

## CONSTRUCTION NOTES:

- GRADE CHANNEL SO THAT WATER WILL FLOW DOWN THE CENTER OF THE CHANNEL AND BE CONTAINED TO THE
  CHANNEL. ALL SUBGRADE SURFACES PREPARED FOR PLACEMENT OF MATS SHALL BE SMOOTH AND FREE OF ALL ROCKS,
  STICKS, ROOTS, OTHER PROTRUSIONS, OR DEBRIS OF ANY KIND. THE PREPARED SURFACE SHALL PROVIDE A FIRM
  UNYIELDING FOUNDATION FOR THE MATS.
- APPLY SEED DIRECTLY TO THE PREPARED SOIL PRIOR TO FLEXAMAT INSTALLATION. USE SEED PER PROJECT SPECIFICATIONS.
- INSTALL FLEXAMAT ROLLS. AVAILABLE WIDTHS ARE 4', 5.5', 8', 10', 12', & 16' AVAILABLE IN CUSTOM LENGTHS. FOR WIDER WIDTHS, INSTALL MATS ADJACENT TO EACH OTHER. (CONTACT MANUFACTURER FOR DETAIL ADDRESSING LONGITUDINAL SEAMS.)
- 4. AT THE TOP OF THE CHANNEL, THE INITIAL LEADING EDGE OF FLEXAMAT EXPOSED TO CONCENTRATED FLOWS SHALL BE EMBEDDED 18" VERTICALLY INTO THE SUB GRADE TO SERVE AS AN ANCHOR TRENCH. THE TRENCH SHALL BE FILLED AND COMPACTED WITH SUITABLE FILL OR OTHER (AS SPECIFIED BY EOR).
- 5. FOR ADDITIONAL SECTIONS OF MAT, OVERLAP THE DOWNSTREAM SECTION 18" WITH UPSTREAM SECTION OF MAT. PRIOR TO INSTALLING OVERLAP, FLIP UPSTREAM MAT BACK 24". EXCAVATE 2.25" OF SOIL 18" FROM END OF UPSTREAM MAT. DOWNSTREAM SECTION IS LAID IN THE SHALLOW TRENCH. LIGHTLY SPREAD TOPSOIL OVER INITIAL EDGE. FLIP END OF UPSTREAM MAT OVER THE SOIL COVERED INITIAL LEADING EDGE OF DOWNSTREAM MAT.
- INSTALL 18" "U" ANCHORS IN 2' INCREMENTS ACROSS THE OVERLAP. INSTALL ANCHORS DIRECTLY BEHIND BLOCKS. "U" ANCHORS CONSIST OF #3 REBAR "U" ANCHOR WITH 18" LEGS.
- AT THE END OF THE ARMORED CHANNEL, EMBED THE MAT 18" IN A TERMINATION TRENCH. FILL AND COMPACT TERMINATION TRENCH WITH SOIL.
- 8. FOR APPLICATIONS WHERE TERRACES DIRECT WATER FLOW INTO THE MAIN FLEXAMAT CHANNEL, THE EARTHEN BERMS MUST BE ARMORED WITH FLEXAMAT TO THE TOP OF THE BERM.