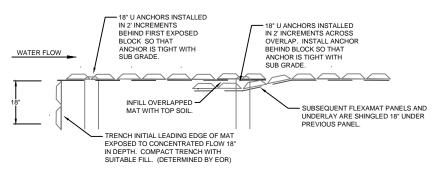

## CONSTRUCTION NOTES:

- GRADE CHANNEL SO THAT WATER WILL FLOW DOWN THE CENTER OF THE CHANNEL AND BE CONTAINED TO THE
  CHANNEL. ALL SUBGRADE SURFACES PREPARED FOR PLACEMENT OF MATS SHALL BE SMOOTH AND FREE OF ALL ROCKS,
  STICKS, ROOTS, OTHER PROTRUSIONS, OR DEBRIS OF ANY KIND. THE PREPARED SURFACE SHALL PROVIDE A FIRM
  UNYIELDING FOUNDATION FOR THE MATS.
- APPLY SEED DIRECTLY TO THE PREPARED SOIL PRIOR TO FLEXAMAT INSTALLATION. USE SEED PER PROJECT SPECIFICATIONS.
- INSTALL FLEXAMAT ROLLS. AVAILABLE WIDTHS ARE 4', 5.5', 8', 10', 12', & 16' AVAILABLE IN CUSTOM LENGTHS. FOR WIDER WIDTHS, INSTALL MATS ADJACENT TO EACH OTHER. (CONTACT MANUFACTURER FOR DETAIL ADDRESSING LONGITUDINAL SEAMS.)
- 4. AT THE TOP OF THE CHANNEL, THE INITIAL LEADING EDGE OF FLEXAMAT EXPOSED TO CONCENTRATED FLOWS SHALL BE EMBEDDED 18" VERTICALLY INTO THE SUB GRADE TO SERVE AS AN ANCHOR TRENCH. THE TRENCH SHALL BE FILLED AND COMPACTED WITH SUITABLE FILL OR OTHER (AS SPECIFIED BY EOR).
- 5. FOR ADDITIONAL SECTIONS OF MAT, OVERLAP THE DOWNSTREAM SECTION 18" WITH UPSTREAM SECTION OF MAT. PRIOR TO INSTALLING OVERLAP, FLIP UPSTREAM MAT BACK 24". EXCAVATE 2.25" OF SOIL 18" FROM END OF UPSTREAM MAT. DOWNSTREAM SECTION IS LAID IN THE SHALLOW TRENCH. LIGHTLY SPREAD TOPSOIL OVER INITIAL EDGE. FLIP END OF UPSTREAM MAT OVER THE SOIL COVERED INITIAL LEADING EDGE OF DOWNSTREAM MAT.
- INSTALL 18" "U" ANCHORS IN 2' INCREMENTS ACROSS THE OVERLAP. INSTALL ANCHORS DIRECTLY BEHIND BLOCKS. "U" ANCHORS CONSIST OF #3 REBAR "U" ANCHOR WITH 18" LEGS.
- AT THE END OF THE ARMORED CHANNEL, EMBED THE MAT 18" IN A TERMINATION TRENCH. FILL AND COMPACT TERMINATION TRENCH WITH SOIL.
- 8. FOR APPLICATIONS WHERE TERRACES DIRECT WATER FLOW INTO THE MAIN FLEXAMAT CHANNEL, THE EARTHEN BERMS MUST BE ARMORED WITH FLEXAMAT TO THE TOP OF THE BERM.