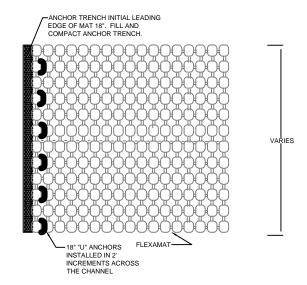

## CONSTRUCTION NOTES:

- GRADE CHANNEL SO THAT WATER WILL FLOW DOWN THE CENTER OF THE CHANNEL AND BE CONTAINED TO THE
  CHANNEL. ALL SUBGRADE SURFACES PREPARED FOR PLACEMENT OF MATS SHALL BE SMOOTH AND FREE OF ALL ROCKS,
  STICKS, ROOTS, OTHER PROTRUSIONS, OR DEBRIS OF ANY KIND. THE PREPARED SURFACE SHALL PROVIDE A FIRM
  UNYIELDING FOUNDATION FOR THE MATS.
- APPLY SEED DIRECTLY TO THE PREPARED SOIL PRIOR TO FLEXAMAT INSTALLATION. USE SEED PER PROJECT SPECIFICATIONS.
- INSTALL FLEXAMAT ROLLS. AVAILABLE WIDTHS ARE 4', 5.5', 8', 10', 12', & 16' AVAILABLE IN CUSTOM LENGTHS. FOR WIDER WIDTHS, INSTALL MATS ADJACENT TO EACH OTHER. (CONTACT MANUFACTURER FOR DETAIL ADDRESSING LONGITUDINAL SEAMS.)
- 4. AT THE TOP OF THE CHANNEL, THE INITIAL LEADING EDGE OF FLEXAMAT EXPOSED TO CONCENTRATED FLOWS SHALL BE EMBEDDED 18" VERTICALLY INTO THE SUB GRADE TO SERVE AS AN ANCHOR TRENCH. THE TRENCH SHALL BE FILLED AND COMPACTED WITH SUITABLE FILL OR OTHER (AS SPECIFIED BY EOR).
- 5. FOR ADDITIONAL SECTIONS OF MAT, OVERLAP THE DOWNSTREAM SECTION 18" WITH UPSTREAM SECTION OF MAT. PRIOR TO INSTALLING OVERLAP, FLIP UPSTREAM MAT BACK 24". EXCAVATE 2.25" OF SOIL 18" FROM END OF UPSTREAM MAT. DOWNSTREAM SECTION IS LAID IN THE SHALLOW TRENCH. LIGHTLY SPREAD TOPSOIL OVER INITIAL EDGE. FLIP END OF UPSTREAM MAT OVER THE SOIL COVERED INITIAL LEADING EDGE OF DOWNSTREAM MAT.
- INSTALL 18" "U" ANCHORS IN 2' INCREMENTS ACROSS THE OVERLAP. INSTALL ANCHORS DIRECTLY BEHIND BLOCKS. "U" ANCHORS CONSIST OF #3 REBAR "U" ANCHOR WITH 18" LEGS.
- AT THE END OF THE ARMORED CHANNEL, EMBED THE MAT 18" IN A TERMINATION TRENCH. FILL AND COMPACT TERMINATION TRENCH WITH SOIL.
- 8. FOR APPLICATIONS WHERE TERRACES DIRECT WATER FLOW INTO THE MAIN FLEXAMAT CHANNEL, THE EARTHEN BERMS MUST BE ARMORED WITH FLEXAMAT TO THE TOP OF THE BERM.