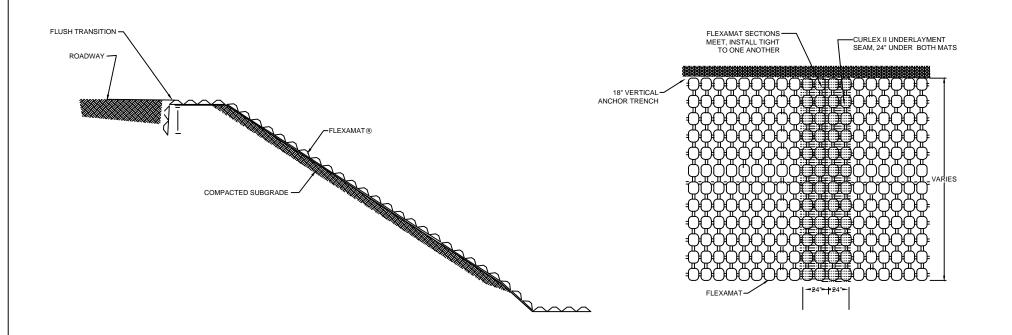

## **CONSTRUCTION NOTES:**

- 1. GRADE A UNIFORM SUBGRADE. ALL SUBGRADE SURFACES PREPARED FOR PLACEMENT OF MATS SHALL BE SMOOTH AND FREE OF STICKS, ROOTS, OR DEBRIS OF ANY KIND. THE PREPARED SURFACE SHALL PROVIDE A FIRM UNYIELDING FOUNDATION FOR THE MATS.
- 2. PRIOR TO INSTALLING THE FLEXAMAT, SEED THE SLOPE WITH SITE SPECIFIC SEED.
- 3. INSTALL FLEXAMAT ROLLS. THE TOP OF THE MAT SHALL EXTEND 2' PAST THE CREST OF SLOPE. TOP EDGE OF MAT SHALL BE ANCHORED 18" VERTICALLY IN ANCHOR TRENCH. AT THE TOE OF THE SLOPE, TRENCH THE MAT 18".
- 4. ABUT EACH SECTION OF MAT TIGHTLY TO THE PREVIOUS SECTION. INSTALL A 4' SECTION OF CURLEX II ECB UNDER THE ABUTTED FLEXAMAT PANELS, BRIDGING THE SEAM EQUALLY SO THAT 24" OF THE ECB IS UNDER EITHER MAT.