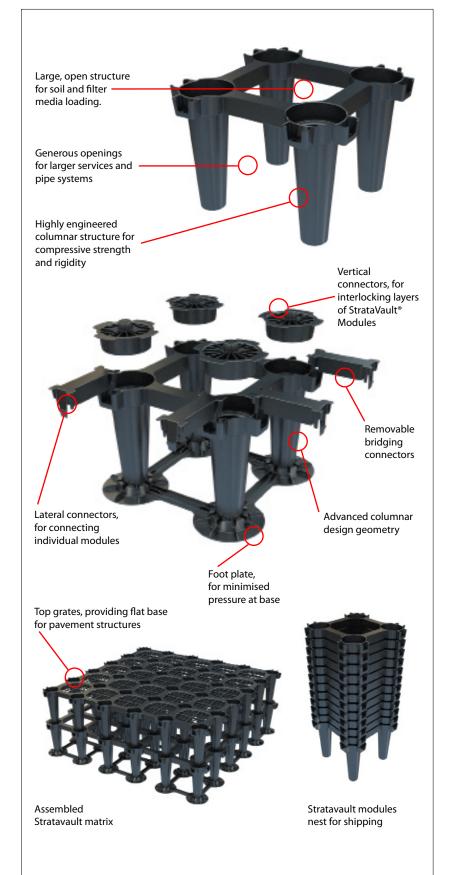

The high strength Citygreen Structural Module is the result of a team of talented design engineers working with Citygreen to produce the ultimate load bearing 'root cell' structure.

This patented design integrates an array of essential features, making it the most advanced structural module of its type globally.

Immense compressive load bearing capacity is achieved by combining columnar design geometry with recycled, reinforced co-polymer materials.

Due to the positive lateral and vertical connectors, an assembled Stratavault matrix also has excellent lateral strength. The octagonal modules are placed and connected rapidly and simply, with minimum of skilled labour required.

Large spaces between the columns provide generous avenues for root growth in all directions, and volume within the columns is open and readily accessible for feeder and structural tree roots.

The environmentally-critical design parameters have resulted in an extremely strong module made from recycled material, which leaves a huge proportion of its total volume for root growth and storm water harvesting.