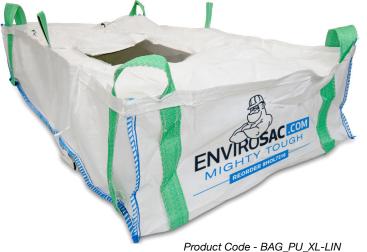

The Envirosac<sup>®</sup> Large Hopper Washout Bag captures big loads without a frame. Perfect for when you want to safely wash out your concrete boom and line pumps.

## **Features:**

- Adheres to environmental regulations
- Strength-tested, tear-resistant woven
  polypropylene
- Slides under pump hoppers
- Partially-enclosed top keeps material contained during transport
- Small center opening minimizes spillage
- Chain-stitched waterproof liner prevents liquids from seeping
- Reinforced overlock stitching adds extra strength and structure
- Extra sturdy reinforced poly straps for forklift portability
- Poly pocket for accurate project identification
- Volume capacity 32.4 cubic feet | 242.4 gallons | 1.2 cubic yards