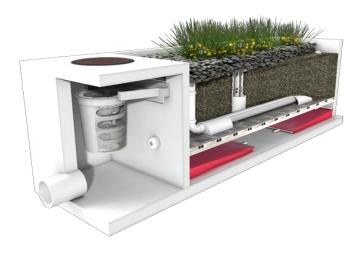

The Suntree NutriMax™ is an advanced constructed wetlands treatment system engineered to remove stormwater contaminants specifically designed to use Bold & Gold® media.

In contrast to other constructed wetlands the NutriMax<sup>™</sup> does not require a pre-filter, eliminating the clogging and failures associated with other manufactured biofilters.

## **MULTI-ZONE TREATMENT PROCESS:**

Zone 1: Bioremediation Zone

Zone 2: Settling Zone with HydroSlide Servicing System for improved maintenance without media removal.

Zone 3: Shielded underdrain with Hydro-Variant Technology to accommodate flow variations and outflow

conveyance.

Zone 4: Outflow chamber & bypass screening

- Shielded underdrain prevents clogging
- Accommodates multiple flow rates through the entire media bed
- Allows for bypass during high flows without compromising the hydrology of the water...won't flood.
- No loss of debris -captures floatables such as litter and foliage.
- Large sediment storage area significantly reduces maintenance
- Lower settling zone service area allows for maintenance without having to remove the filtration media