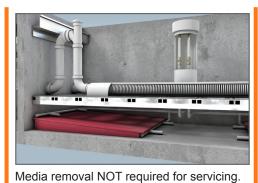

## **MULTI-ZONE TREATMENT PROCESS:**

Zone 1: Bioremediation Zone

Zone 2: Settling Zone with HydroSlide Servicing System for improved maintenance without media removal.

Zone 3: Shielded underdrain with Hydro-Variant Technology to accommodate flow variations and outflow

conveyance.

Zone 4: Outflow chamber & bypass screening

- Shielded underdrain prevents clogging
- Accommodates multiple flow rates through the entire media bed
- Allows for bypass during high flows without compromising the hydrology of the water...won't flood.
- No loss of debris -captures floatables such as litter and foliage.
- Large sediment storage area significantly reduces maintenance
- Lower settling zone service area allows for maintenance without having to remove the filtration media