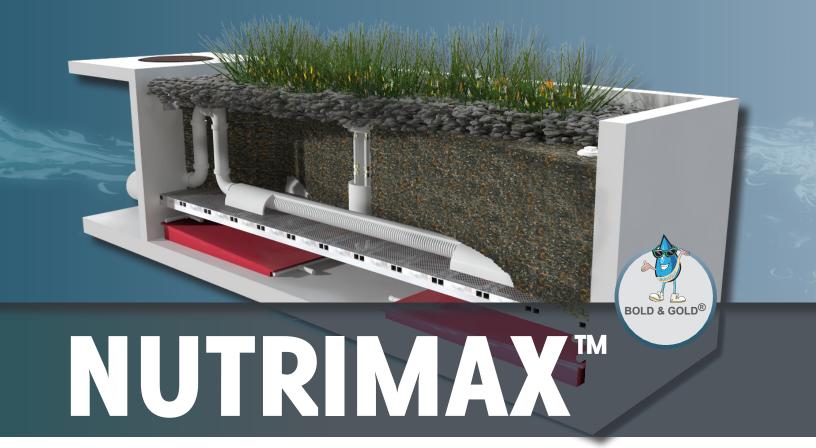

The Suntree NutriMax™ is an advanced constructed wetlands treatment system engineered to remove stormwater contaminants specifically designed to use Bold & Gold® media.

In contrast to other constructed wetlands the NutriMax<sup>™</sup> does not require a pre-filter, eliminating the clogging and failures associated with other manufactured biofilters.

## NUTRIMAX™ ADVANCED BIOFILTRATION

Retrofits
Water Quality Improvement Projects
Rain Water Harvesting
Low Impact Development
LEED Credits
Nutrient Reduction

The only engineered wetland with Bold & Gold® media for superior nutrient reduction. An ideal solution for parking lots and Ultra Urban areas where space is at a premium.

## **MULTI-ZONE TREATMENT PROCESS:**

Zone 1: Bioremediation Zone

Zone 2: Settling Zone with HydroSlide Servicing System for improved maintenance without media removal.

Zone 3: Shielded underdrain with Hydro-Variant Technology to accommodate flow variations and outflow

conveyance.

Zone 4: Outflow chamber & bypass screening

- Shielded underdrain prevents clogging
- Accommodates multiple flow rates through the entire media bed
- Allows for bypass during high flows without compromising the hydrology of the water...won't flood.
- No loss of debris -captures floatables such as litter and foliage.
- Large sediment storage area significantly reduces maintenance
- Lower settling zone service area allows for maintenance without having to remove the filtration media