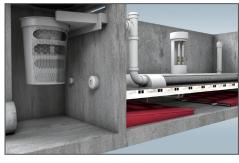

## **MULTI-ZONE TREATMENT PROCESS:**

Zone 1: Bioremediation Zone

Zone 2: Settling Zone with HydroSlide Servicing System for improved maintenance without media removal.

Zone 3: Shielded underdrain with Hydro-Variant Technology to accommodate flow variations and outflow

conveyance.

Zone 4: Outflow chamber & bypass screening

- Shielded underdrain prevents clogging
- Accommodates multiple flow rates through the entire media bed
- Allows for bypass during high flows without compromising the hydrology of the water...won't flood.
- No loss of debris -captures floatables such as litter and foliage.
- Large sediment storage area significantly reduces maintenance
- Lower settling zone service area allows for maintenance without having to remove the filtration media